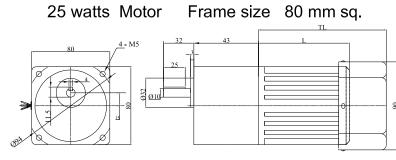

## DYNAFLUX FHP AC INDUCTION INLINE GEARED MOTORS

| RATED TORQUE OF INLINE GEAR HEAD                         |       |           |              |      |      |       |       |                |                       |                |                         |                          |
|----------------------------------------------------------|-------|-----------|--------------|------|------|-------|-------|----------------|-----------------------|----------------|-------------------------|--------------------------|
| APPLICATION                                              | RATIO | O / P RPM | TORQUE Kg-cm |      |      |       |       | WEIGHT<br>(KG) | 25 & 40<br>Watts<br>L | 60 Watts<br>TL | 90 & 120<br>Watts<br>TL | 180 & 200<br>Watts<br>TL |
| 25 WATTS<br>MOTOR<br>40,60,90,<br>120,180 WATTS<br>MOTOR | 7.5   | 175       | 12           | -    | -    | -     | -     | 2.4            | 92                    | -              | -                       | -                        |
|                                                          | 12.5  | 105       | 19           | -    | -    | -     | -     |                | 92                    | -              | -                       | -                        |
|                                                          | 15    | 85        | 23           | -    | -    | -     | -     |                | 92                    | -              | -                       | -                        |
|                                                          | 30    | 45        | 42           | -    | -    | -     | -     |                | 92                    | -              | -                       | -                        |
|                                                          | 50    | 25        | 64           | -    | -    | -     | -     |                | 92                    | -              | -                       | -                        |
|                                                          | 100   | 13        | 80           | -    | -    | -     | -     |                | 92                    | -              | _                       | -                        |
|                                                          | 150   | 8.6       | 85           | -    | -    | -     | -     |                | 92                    | -              | _                       | -                        |
|                                                          | 180   | 7         | 90           | -    | -    | -     | -     |                | 92                    | -              | -                       | -                        |
|                                                          |       |           | 40 W         | 60 W | 90 W | 120 W | 180 W | 200 W          | 40W                   | 60W            | 90&120W                 | 180W                     |
|                                                          | 5     | 260       | 9            | 14   | 20   | 30    | 40    | 45             | 126                   | 130            | 145                     | 165                      |
|                                                          | 7.5   | 175       | 12           | 20   | 30   | 44    | 61    | 76             | 126                   | 130            | 145                     | 165                      |
|                                                          | 10    | 130       | 18           | 27   | 41   | 57    | 82    | 91             | 126                   | 130            | 145                     | 165                      |
|                                                          | 12.5  | 105       | 24           | 41   | 62   | 92    | 110   | 125            | 126                   | 130            | 145                     | 165                      |
|                                                          | 15    | 85        | 36           | 54   | 74   | 102   | 147   | 164            | 126                   | 130            | 145                     | 165                      |
|                                                          | 30    | 45        | 65           | 98   | 134  | 186   | 267   | 297            | 126                   | 130            | 145                     | 165                      |
|                                                          | 50    | 25        | 90           | 100  | 200  | 200   | 300   | 300            | 126                   | 130            | 145                     | 165                      |
|                                                          | 100   | 13        | 100          | 100  | 200  | 200   | 300   | 300            | 126                   | 130            | 145                     | 165                      |
|                                                          | 180   | 7         | 100          | 100  | 200  | 200   | 300   | 300            | 126                   | 130            | 145                     | 165                      |
|                                                          | WEIGH | HT (KG)   | 3.7          | 3.7  | 4.4  | 4.4   | 5.0   | 5.0            |                       |                |                         |                          |