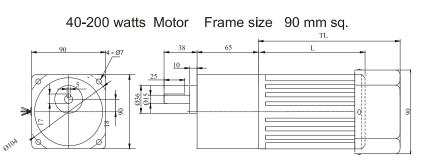

## DYNAFLUX FHP AC INDUCTION INLINE GEARED MOTORS

| RATED TORQUE OF INLINE GEAR HEAD                         |       |           |              |      |      |       |       |                |                       |                |                         |                          |
|----------------------------------------------------------|-------|-----------|--------------|------|------|-------|-------|----------------|-----------------------|----------------|-------------------------|--------------------------|
| APPLICATION                                              | RATIO | O / P RPM | TORQUE Kg-cm |      |      |       |       | WEIGHT<br>(KG) | 25 & 40<br>Watts<br>L | 60 Watts<br>TL | 90 & 120<br>Watts<br>TL | 180 & 200<br>Watts<br>TL |
| 25 WATTS<br>MOTOR<br>40,60,90,<br>120,180 WATTS<br>MOTOR | 7.5   | 175       | 12           | -    | -    | -     | -     | 2.4            | 92                    | -              | -                       | -                        |
|                                                          | 12.5  | 105       | 19           | -    | -    | -     | -     |                | 92                    | -              | -                       | -                        |
|                                                          | 15    | 85        | 23           | -    | -    | -     | -     |                | 92                    | -              | -                       | -                        |
|                                                          | 30    | 45        | 42           | -    | -    | -     | -     |                | 92                    | -              | -                       | -                        |
|                                                          | 50    | 25        | 64           | -    | -    | -     | -     |                | 92                    | -              | -                       | -                        |
|                                                          | 100   | 13        | 80           | -    | -    | -     | -     |                | 92                    | -              | _                       | -                        |
|                                                          | 150   | 8.6       | 85           | -    | -    | -     | -     |                | 92                    | -              | _                       | -                        |
|                                                          | 180   | 7         | 90           | -    | -    | -     | -     |                | 92                    | -              | -                       | -                        |
|                                                          |       |           | 40 W         | 60 W | 90 W | 120 W | 180 W | 200 W          | 40W                   | 60W            | 90&120W                 | 180W                     |
|                                                          | 5     | 260       | 9            | 14   | 20   | 30    | 40    | 45             | 126                   | 130            | 145                     | 165                      |
|                                                          | 7.5   | 175       | 12           | 20   | 30   | 44    | 61    | 76             | 126                   | 130            | 145                     | 165                      |
|                                                          | 10    | 130       | 18           | 27   | 41   | 57    | 82    | 91             | 126                   | 130            | 145                     | 165                      |
|                                                          | 12.5  | 105       | 24           | 41   | 62   | 92    | 110   | 125            | 126                   | 130            | 145                     | 165                      |
|                                                          | 15    | 85        | 36           | 54   | 74   | 102   | 147   | 164            | 126                   | 130            | 145                     | 165                      |
|                                                          | 30    | 45        | 65           | 98   | 134  | 186   | 267   | 297            | 126                   | 130            | 145                     | 165                      |
|                                                          | 50    | 25        | 90           | 100  | 200  | 200   | 300   | 300            | 126                   | 130            | 145                     | 165                      |
|                                                          | 100   | 13        | 100          | 100  | 200  | 200   | 300   | 300            | 126                   | 130            | 145                     | 165                      |
|                                                          | 180   | 7         | 100          | 100  | 200  | 200   | 300   | 300            | 126                   | 130            | 145                     | 165                      |
|                                                          | WEIGH | HT (KG)   | 3.7          | 3.7  | 4.4  | 4.4   | 5.0   | 5.0            |                       |                |                         |                          |